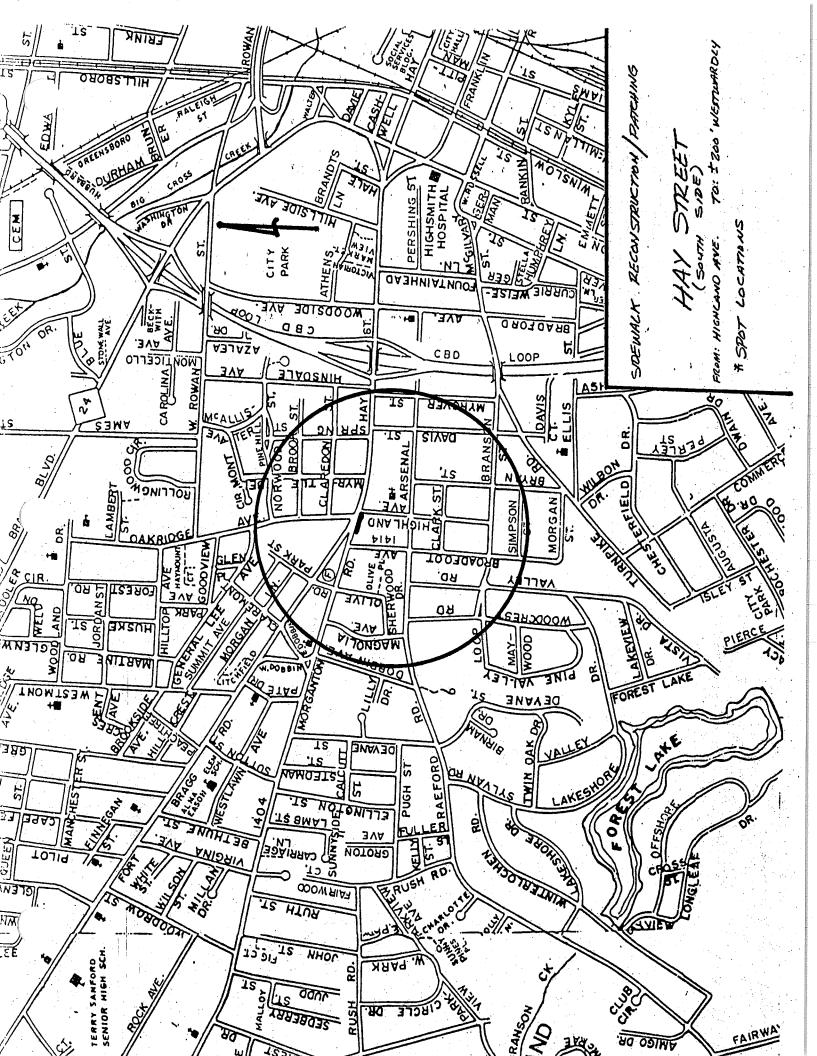

- B. Consideration of sidewalk patching assessment rolls and final confirmation on the following streets:
  - 1. East Rowan Street (north side)
  - 2. East Rowan Street (south side)
  - 3. Pittman Street
  - 4. Hay Street (south side)
  - 5. Person Street (north side)

Hay Street (South side)

A RESOLUTION DECLARING COST AND ORDERING PREPARATION OF PRELIMINARY ASSESSMENT ROLL AND SETTING TIME AND PLACE FOR PUBLIC HEARING (APRIL 6, 1992) ON PRELIMINARY ASSESSMENT ROLL FOR HAY STREET (SOUTH SIDE). RESOLUTION NO. R1992-033.