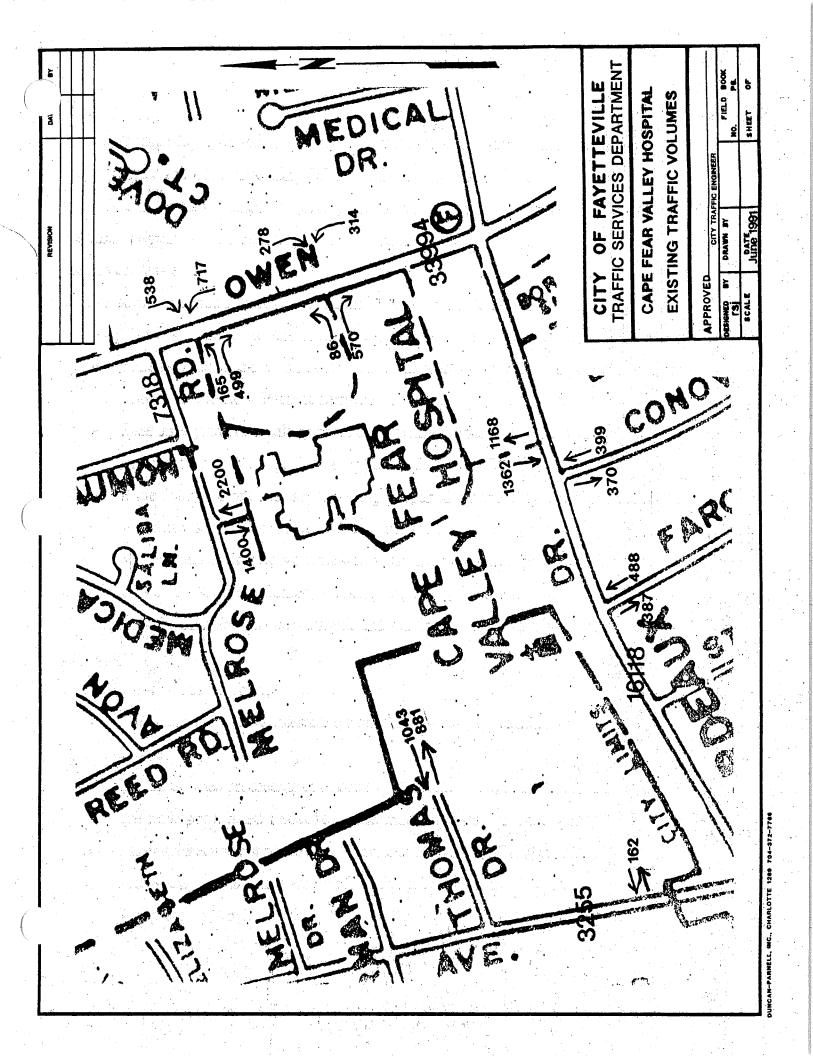

## ITEM 6. Report from Streets and Roads Committee:

A. Request for traffic signal and turn lane on Village Drive at proposed entrance to Cape Fear Valley Medical Center. (John Carlisle, Administrator, Cape Fear Valley Medical Center, has requested to speak on this item.)

RECOMMENDED ACTION: See attached minutes

B. Review of plans for paving of Pate Drive.

RECOMMENDED ACTION: See attached minutes

C. Review of proposed street standards.

RECOMMENDED ACTION: Adoption of standards

Councilmember Cheek referred to Item 4B. concerning the request from Cape Fear Valley Medical Center for traffic signal on Village Drive. She stated that Mr. Jansen's request also included that the City build a turn lane into the hospital parking area for an additional \$10,000.00 making a total of \$40,000.00. Councilmember Kendrick, Chairman of the Council Streets and Roads Committee, agreed with her on this request. Dr. Cheek then moved to approve the minutes of the February 18 meeting with the amendment, "to include a right turn lane into the hospital parking area for a total of \$40,000.00." The motion was seconded by Councilmember McBryde and carried unanimously 8 to 0.