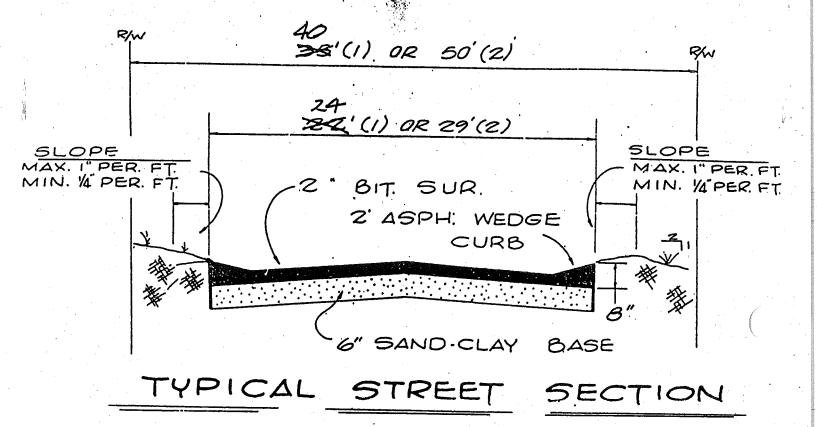

RECOMMENDED ACTION: See attached minutes

B. Review of plans for paving of Pate Drive.

RECOMMENDED ACTION: See attached minutes

C. Review of proposed street standards.

RECOMMENDED ACTION: Adoption of standards

D. Report on Raeford Road and Executive Place traffic signal request.

RECOMMENDED ACTION: No action

E. Report on Owen Drive and All American Expressway traffic operations.

RECOMMENDED ACTION: No action

F. Discussion of proposed street lighting program.