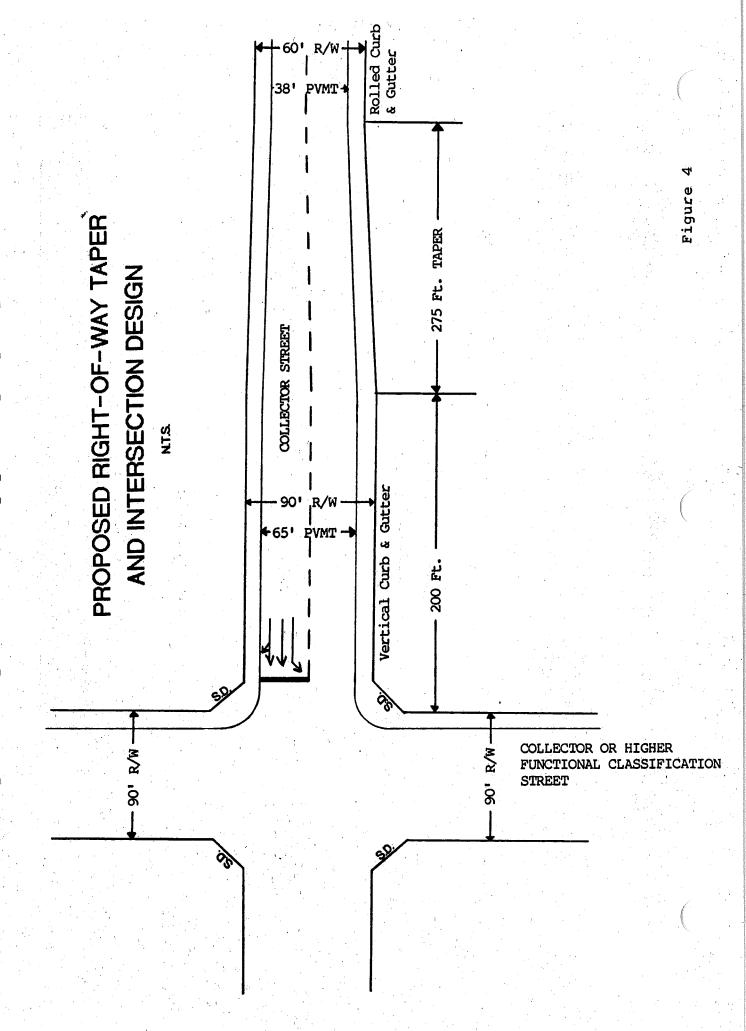

## ITEM 6. Report from Streets and Roads Committee:

A. Request for traffic signal and turn lane on Village Drive at proposed entrance to Cape Fear Valley Medical Center. (John Carlisle, Administrator, Cape Fear Valley Medical Center, has requested to speak on this item.)

RECOMMENDED ACTION: See attached minutes

B. Review of plans for paving of Pate Drive.

RECOMMENDED ACTION: See attached minutes

C. Review of proposed street standards.

RECOMMENDED ACTION: Adoption of standards

D. Report on Raeford Road and Executive Place traffic signal request.

RECOMMENDED ACTION: No action

E. Report on Owen Drive and All American Expressway traffic operations.

RECOMMENDED ACTION: No action

F. Discussion of proposed street lighting program.