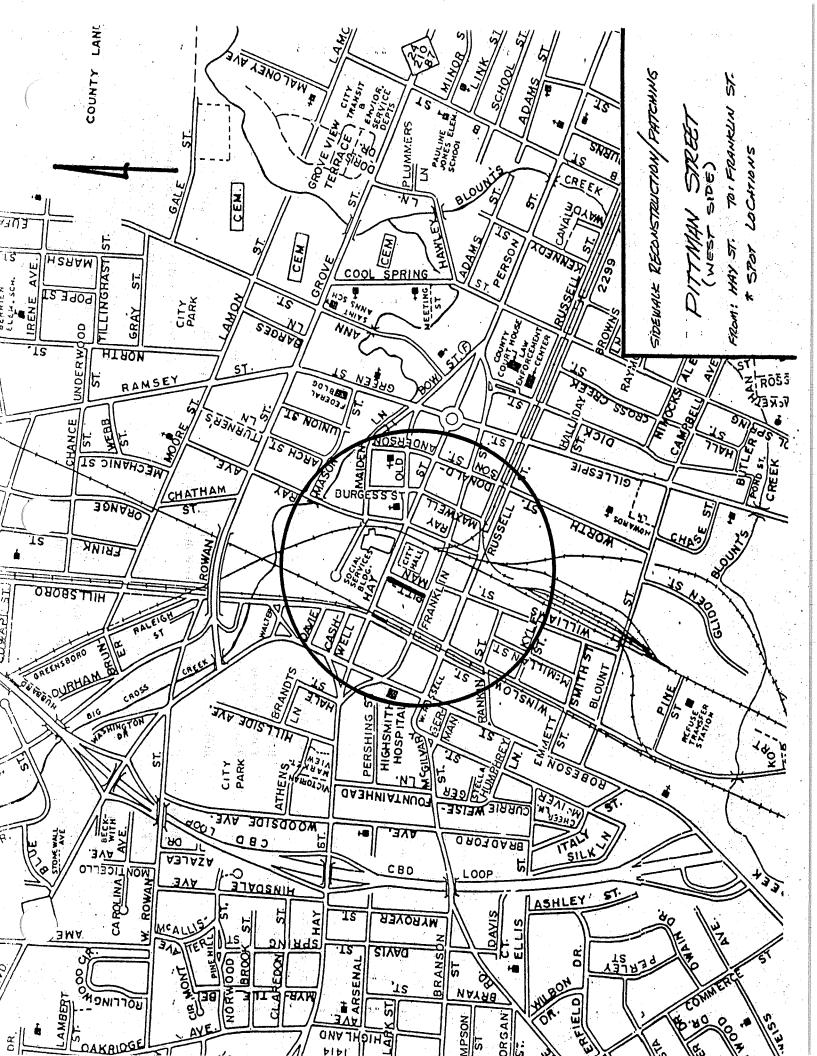

- B. Consideration of sidewalk patching assessment rolls and final confirmation on the following streets:
  - 1. East Rowan Street (north side)
  - 2. East Rowan Street (south side)
  - 3. Pittman Street
  - 4. Hay Street (south side)
  - 5. Person Street (north side)

Pittman Street

A RESOLUTION DECLARING COST AND ORDERING PREPARATION OF PRELIMINARY ASSESSMENT ROLL AND SETTING TIME AND PLACE FOR PUBLIC HEARING (APRIL 6, 1992) ON PRELIMINARY ASSESSMENT ROLL FOR PITTMAN STREET. RESOLUTION NO. R1992-035.