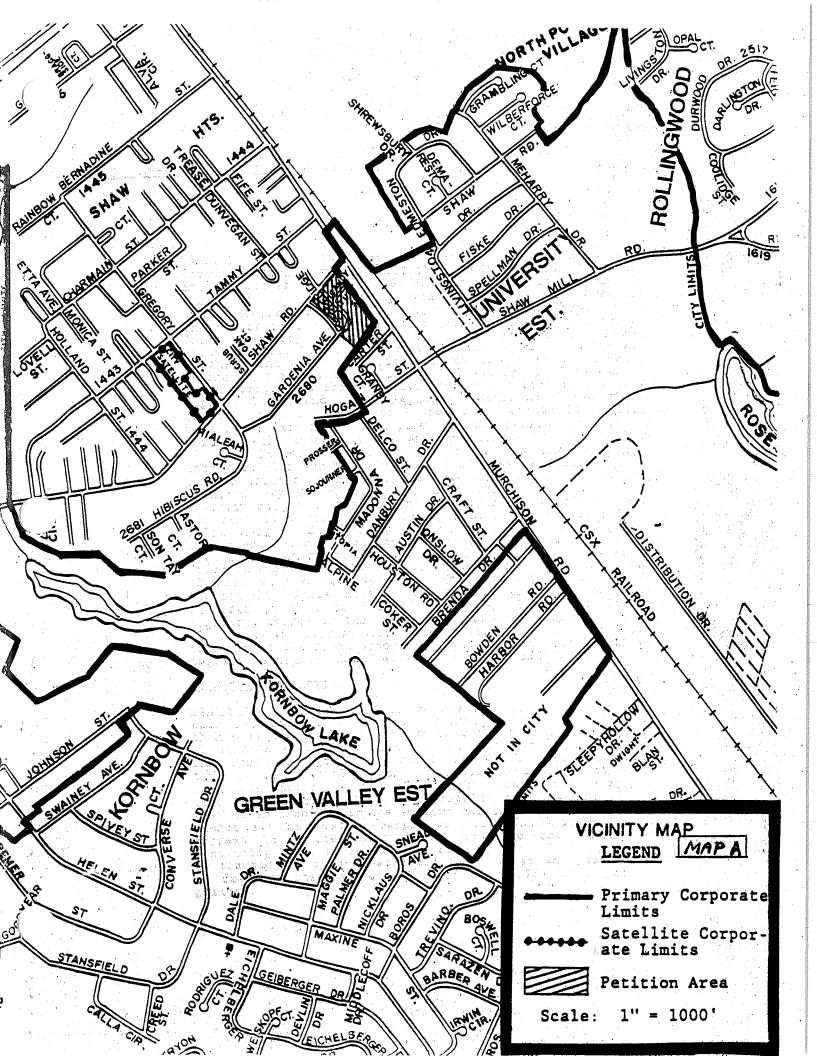

ng the petition actually owns the property.)





Roger L. Stancil Page 2 April 1, 1992

The following materials are submitted for the April 6 City Council meeting:

- 1. Map A Vicinity Map
- 2. Copy of Letter of Transmittal (from Moorman & Kizer, Engineers for the Petitioner)
- 3. Copy of annexation petition (Map submitted with petition was too large to reproduce for agenda.)
- 4. Copy of legal description submitted with petition
- 5. Map B Legal Description Map (prepared by City Engineering Department staff)
- 6. Resolution Directing the Clerk to Investigate a Petition Received Under G.S. 160A-31

The City staff recommends that the annexation petition process be started for this property. The City staff recommends that the City Council adopt the attached resolution.

DMN/p

Attachments



## MOORMAN & KIZER, INC.

Engineers, Planners and Surveyors

115 Broadfoot Avenue Post Office Box 53774

| COFIES | DAIL | 110. | DESCRIPTION    |               |
|--------|------|------|----------------|---------------|
|        |      |      | <b>,</b>       |               |
| 2      | PRIN | TS   | SHOWING PROP   | RERTY         |
|        |      |      |                |               |
| 2      |      |      | PETITION REQUE | ESTING ANNEX. |
|        |      |      |                |               |
|        |      |      |                |               |
|        |      |      |                |               |
|        |      |      |                |               |

## THESE ARE TRANSMITTED as checked below:

| ☐ For approval           | ☐ Approved as submitted    | ☐ Resubmit