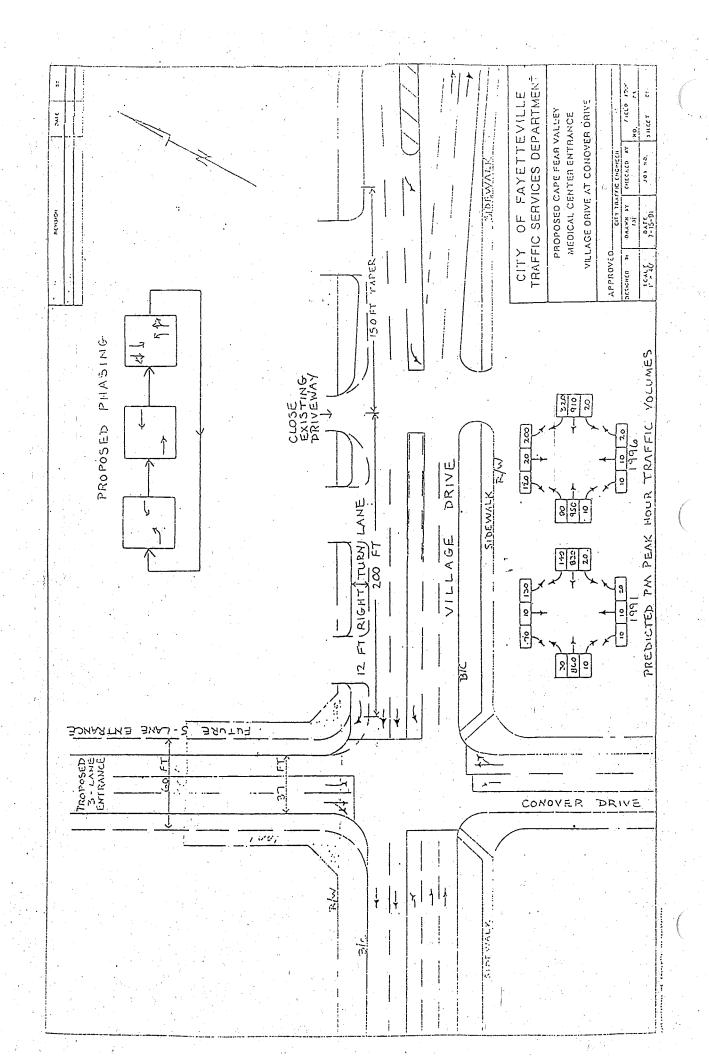

## ITEM 6. Report from Streets and Roads Committee:

A. Request for traffic signal and turn lane on Village Drive at proposed entrance to Cape Fear Valley Medical Center. (John Carlisle, Administrator, Cape Fear Valley Medical Center, has requested to speak on this item.)

RECOMMENDED ACTION: See attached minutes

B. Review of plans for paving of Pate Drive.

RECOMMENDED ACTION: See attached minutes

C. Review of proposed street standards.

RECOMMENDED ACTION: Adoption of standards

Councilmember Cheek referred to Item 4B. concerning the request from Cape Fear Valley Medical Center for traffic signal on Village Drive. She stated that Mr. Jansen's request also included that the City build a turn lane into the hospital parking area for an additional \$10,000.00 making a total of \$40,000.00. Councilmember Kendrick, Chairman of the Council Streets and Roads Committee, agreed with her on this request. Dr. Cheek then moved to approve the minutes of the February 18 meeting with the amendment, "to include a right turn lane into the hospital parking area for a total of \$40,000.00." The motion was seconded by Councilmember McBryde and carried unanimously 8 to 0.