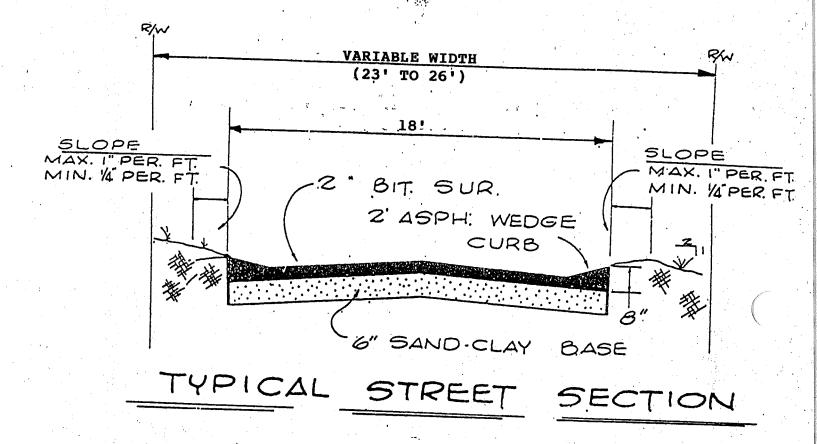

RECOMMENDED ACTION: See attached minutes

B. Review of plans for paving of Pate Drive.

RECOMMENDED ACTION: See attached minutes

C. Review of proposed street standards.

RECOMMENDED ACTION: Adoption of standards