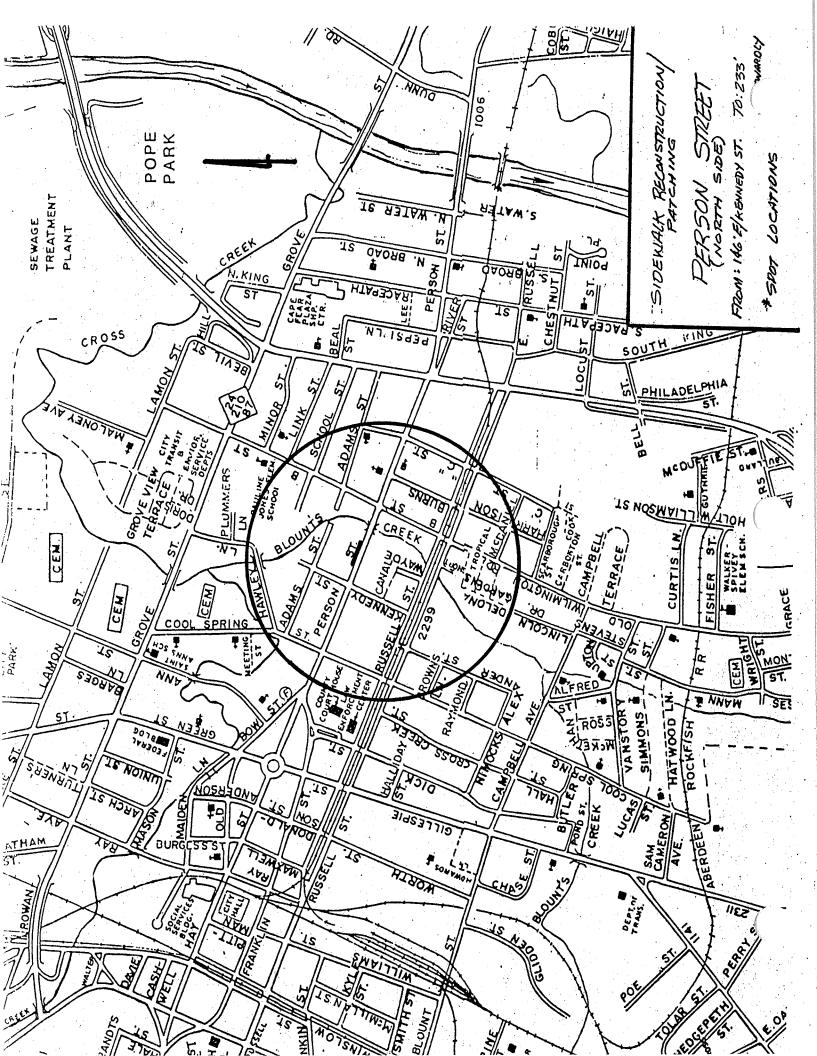

- B. Consideration of sidewalk patching assessment rolls and final confirmation on the following streets:
  - 1. East Rowan Street (north side)
  - 2. East Rowan Street (south side)
  - 3. Pittman Street
  - 4. Hay Street (south side)
  - 5. Person Street (north side)

Person Street (North side)

A RESOLUTION DECLARING COST AND ORDERING PREPARATION OF PRELIMINARY ASSESSMENT ROLL AND SETTING TIME AND PLACE FOR PUBLIC HEARING (APRIL 6, 1992) ON PRELIMINARY ASSESSMENT ROLL FOR PERSON STREET (NORTH SIDE). RESOLUTION NO. R1992-032.