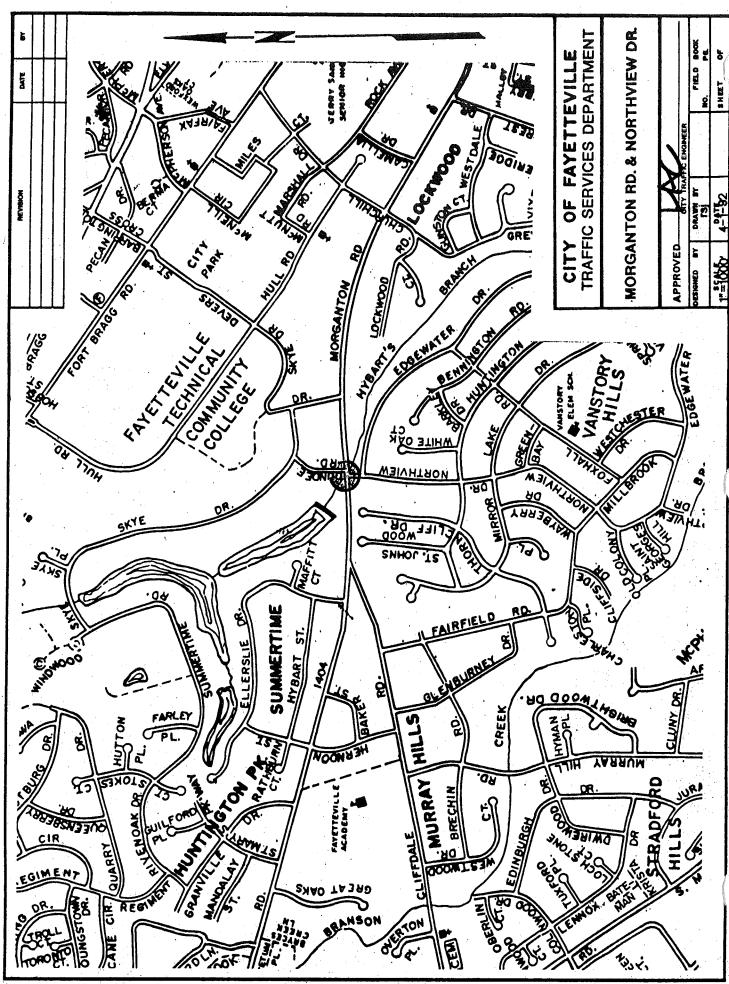

## ITEM 6. Report from Streets and Roads Committee:

A. Request for traffic signal and turn lane on Village Drive at proposed entrance to Cape Fear Valley Medical Center. (John Carlisle, Administrator, Cape Fear Valley Medical Center, has requested to speak on this item.)

RECOMMENDED ACTION: See attached minutes

B. Review of plans for paving of Pate Drive.

RECOMMENDED ACTION: See attached minutes

C. Review of proposed street standards.

RECOMMENDED ACTION: Adoption of standards