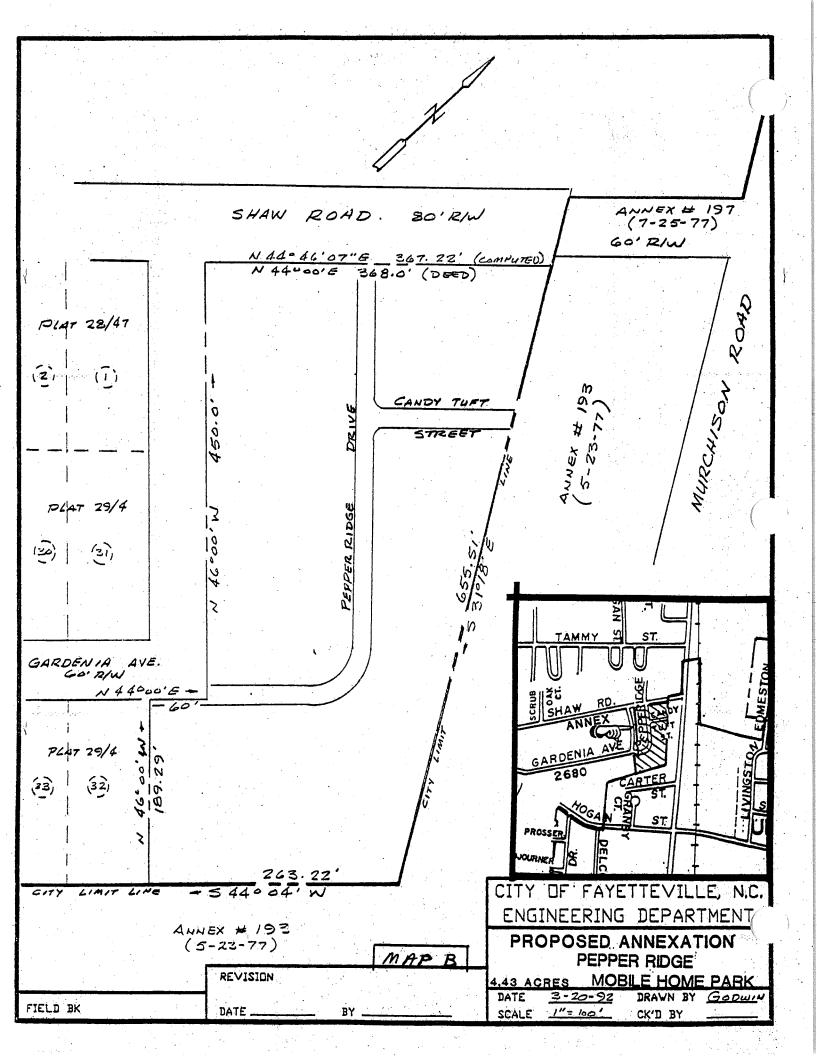

PRESENTED BY: City Manager

RECOMMENDED ACTION: Approval

- ITEM 4. Consideration of resolution directing the clerk to investigate an annexation petition received under G.S. 160A-31. (Pepper Ridge Mobile Home Park 1802 Shaw Road Contiguous Area)
- ITEM 5. Consideration of proposals for containerized trash and garbage collection services.