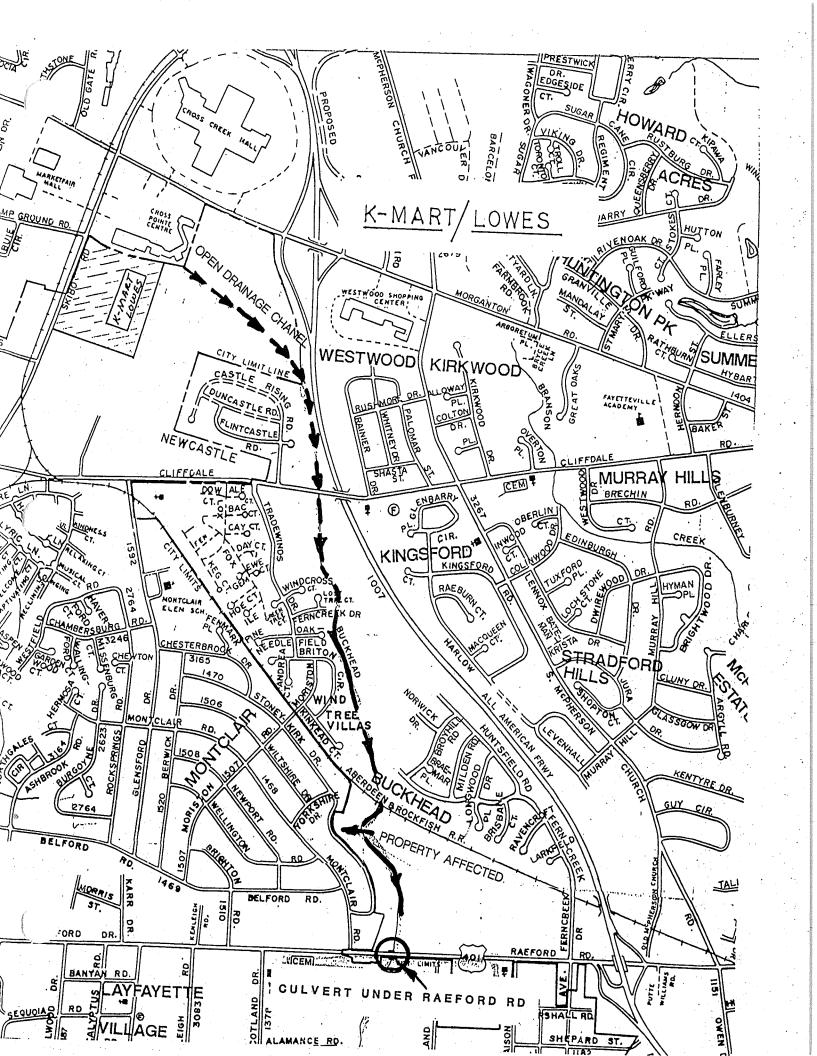

City Manager John Smith displayed a slide showing where the storm drainage from this property would go because of some questions that had been raised at a previous meeting. It showed that approximately 40 percent of the drainage would be into Buckhead Creek and 60 percent into Beaver Creek. Councilmember Kendrick addressed the flooding problems that we have experienced in the past and expressed concern because he feels nothing has been done to alleviate this problem in the future. Mr. Smith responded to his concerns and added that this property was going to be developed whether it was inside the City or outside the City. The Engineering Department has reviewed the drainage plan and it does meet all the City requirements that currently exist. Mr. Smith also added that he too has some concerns, and that is why a massive storm drain study is being conducted at this time in order to upgrade our ordinance and our requirements. Following some further discussion, Mayor Dawkins opened the public hearing at 7:18 p.m.

Recognized in favor was R. A. Rumbough, 2507 Spring Valley Road, representing the petitioner. Mr. Rumbough responded to Councilmember Kendrick's concern by stating that the storm drainage in that area has been studied extensively, and they went to court trying to stop the Marketfair Mall from plugging water underneath the road and the mall put in a 36-inch pipe. He stated they (petitioner) are taking very little water out of the shopping center into this area. There being none further to be heard on this matter, the public hearing was closed at 7:20 p.m.