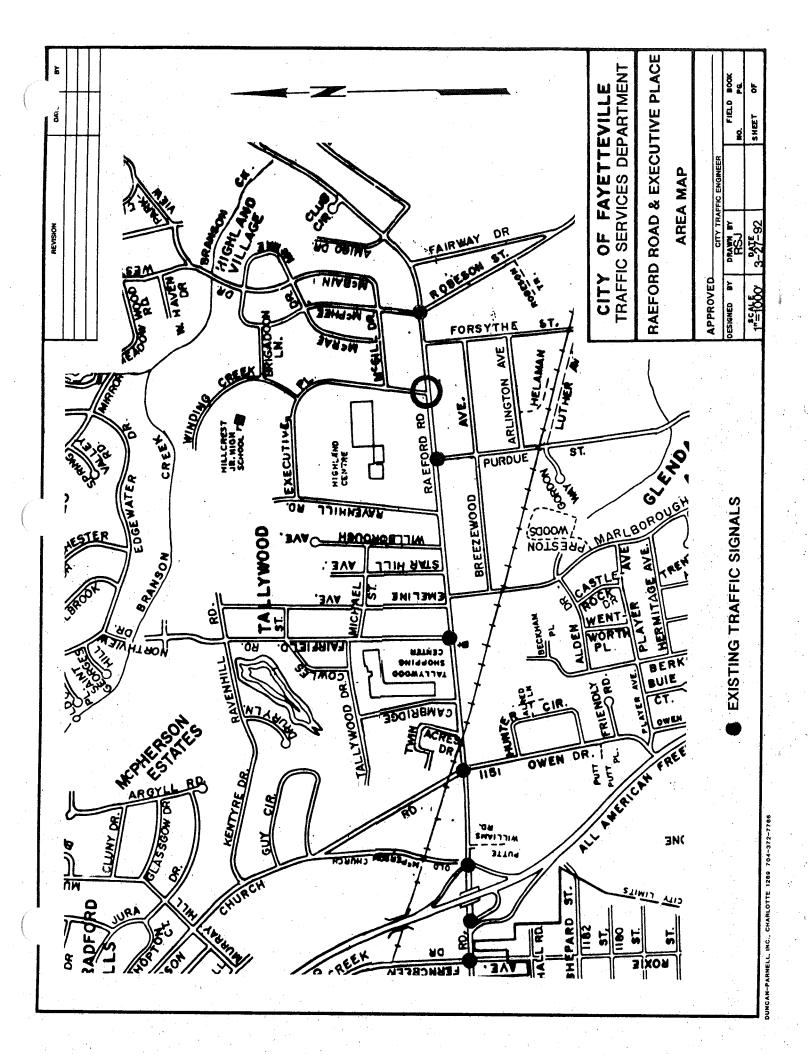

D. Report on Raeford Road and Executive Place traffic signal request.

RECOMMENDED ACTION: No action

E. Report on Owen Drive and All American Expressway traffic operations.

RECOMMENDED ACTION: No action

F. Discussion of proposed street lighting program.

- B. Report on Raeford Road and Executive Place traffic signal request.
- C. Report on Owen Drive and All American Expressway traffic operations.

Councilmember Ross stated she had been meeting with the African/American community leaders, and they are still waiting for the list of streets for the renaming consideration. Mr. Smith responded that staff is looking at a list of all the major thoroughfares and the next step is to check into names to see what historical significance they may have.