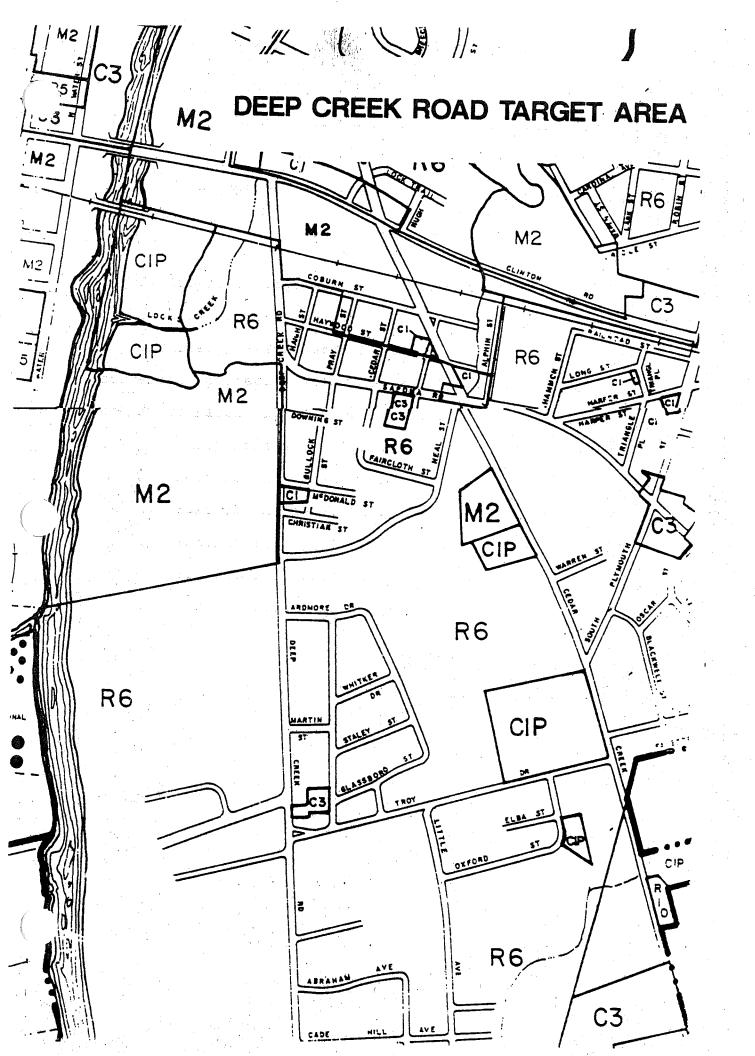

### ITEM 2. Consent:

- A. Approve minutes of regular meeting of March 2, 1992.
- B. Approve minutes of regular meeting of March 16, 1992.
- C. Approve tax refunds for over \$100 (see attached list).
- D. Set public hearing for May 4, 1992, to consider an addition of an MH(O) Manufactured Home Overlay District in an R6 Residential District to allow Class A manufactured homes in an area not otherwise designated by zoning to allow manufactured homes on individual residential lots for an area bordered by Troy Drive to the north, NC Hwy 53-210 to the east, Little Avenue to the west and Oxford Circle to the south. (P91-67)
- E. Set public hearing for May 4, 1992, to consider an application by James M. Kizer for a Special Use Permit as provided for by the City of Fayetteville Code of Ordinances from Chapter 32, Article IV, Section 32-33, Item 1(a) to allow automobile off-street parking in an R5 Residential District for an area located at the southeast corner of the intersection of Mechanic Street and Webb Street and being a portion of the property of Charles E. Warren and wife, Lucile Warren, as evidenced by deed recorded in Deed Book 2272, Page 499, and all of Deed Book 3723, Page 46, Cumberland County Registry. (P92-26)
- F. Set public hearing to consider request for No Parking on Chatham Street from Moore Street to Rowan Street.
- G. Adopt ordinance revising Section 20-106, Traffic Schedule No. 6 Stop Intersections and Schedule No. 14 Yield Right-of-Way.
- H. Advertise lease agreement between City of Fayetteville and Amtrak for train station property.
- Adopt resolution authorizing sale of City property.
- J. Adopt resolutions concerning Bullock Street:
  - a. Accept Bullock Street between Christian Street and Martin Road.
  - b. Adopt a preliminary resolution setting a public hearing for May 4, 1992, to consider the closing of Bullock Street between Christian Street and Martin Road.
- K. Award contract to Crowell Constructors (Proposal A) and Liles Plumbing, Inc. (Proposal B), low bidders, for Adams Court, Apartments for the Elderly - Utility and Site Development.
- L. Adopt resolution authorizing transfer of surplus property to Cumberland County.