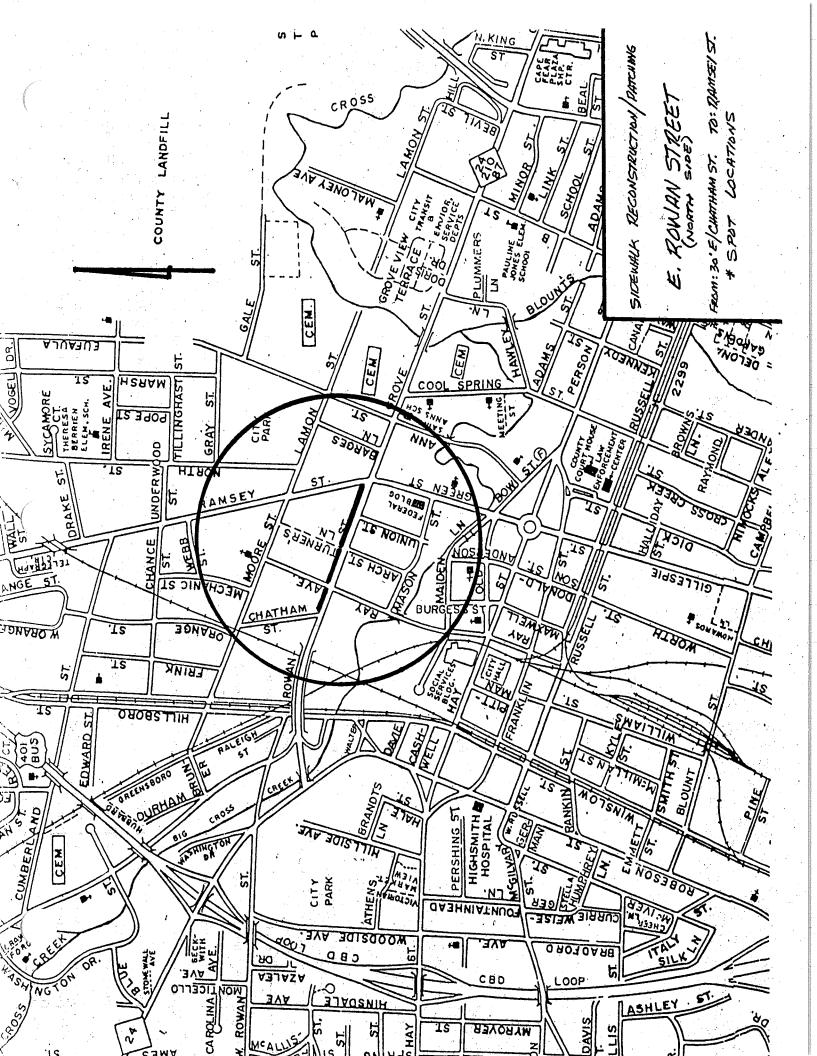

- B. Consideration of sidewalk patching assessment rolls and final confirmation on the following streets:
  - 1. East Rowan Street (north side)
  - 2. East Rowan Street (south side)
  - 3. Pittman Street
  - 4. Hay Street (south side)
  - 5. Person Street (north side)

East Rowan Street (South side)

A RESOLUTION DECLARING COST AND ORDERING PREPARATION OF PRELIMINARY ASSESSMENT ROLL AND SETTING TIME AND PLACE FOR PUBLIC HEARING (APRIL 6, 1992) ON PRELIMINARY ASSESSMENT ROLL FOR EAST ROWAN STREET (SOUTH SIDE). RESOLUTION NO. R1992-034.

East Rowan Street (North side)

A RESOLUTION DECLARING COST AND ORDERING PREPARATION OF PRELIMINARY ASSESSMENT ROLL AND SETTING TIME AND PLACE FOR PUBLIC HEARING ON PRELIMINARY ASSESSMENT ROLL FOR EAST ROWAN STREET (NORTH SIDE). RESOLUTION NO. R1992-036.