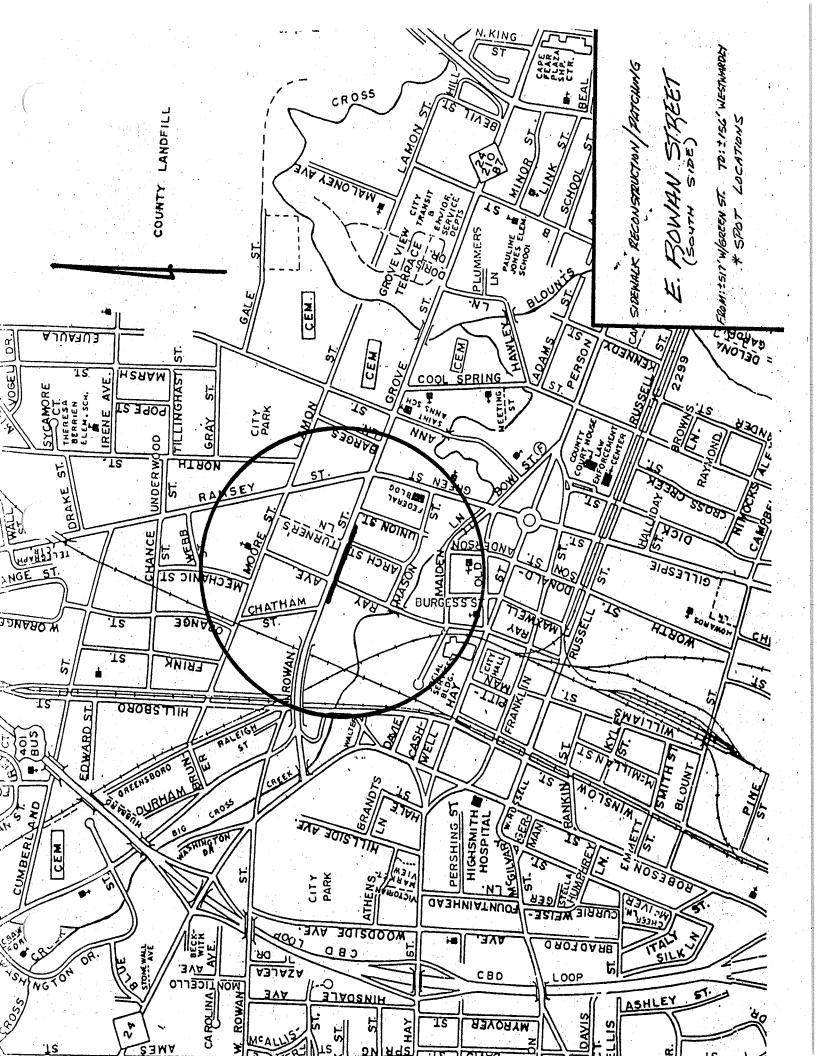

- B. Consideration of sidewalk patching assessment rolls and final confirmation on the following streets:
  - 1. East Rowan Street (north side)
  - 2. East Rowan Street (south side)
  - 3. Pittman Street
  - 4. Hay Street (south side)
  - 5. Person Street (north side)

East Rowan Street (South side)

A RESOLUTION DECLARING COST AND ORDERING PREPARATION OF PRELIMINARY ASSESSMENT ROLL AND SETTING TIME AND PLACE FOR PUBLIC HEARING (APRIL 6, 1992) ON PRELIMINARY ASSESSMENT ROLL FOR EAST ROWAN STREET (SOUTH SIDE). RESOLUTION NO. R1992-034.

East Rowan Street (North side)

A RESOLUTION DECLARING COST AND ORDERING PREPARATION OF PRELIMINARY ASSESSMENT ROLL AND SETTING TIME AND PLACE FOR PUBLIC HEARING ON PRELIMINARY ASSESSMENT ROLL FOR EAST ROWAN STREET (NORTH SIDE). RESOLUTION NO. R1992-036.