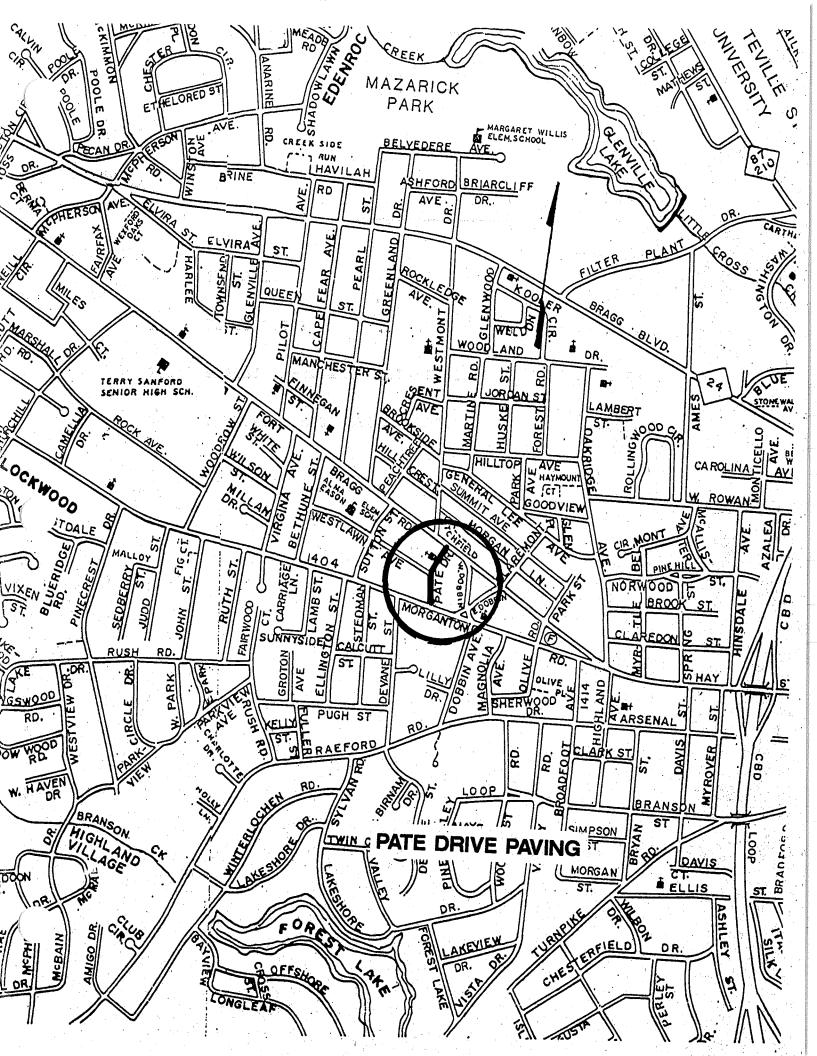

RECOMMENDED ACTION: See attached minutes

B. Review of plans for paving of Pate Drive.

RECOMMENDED ACTION: See attached minutes

C. Review of proposed street standards.

RECOMMENDED ACTION: Adoption of standards