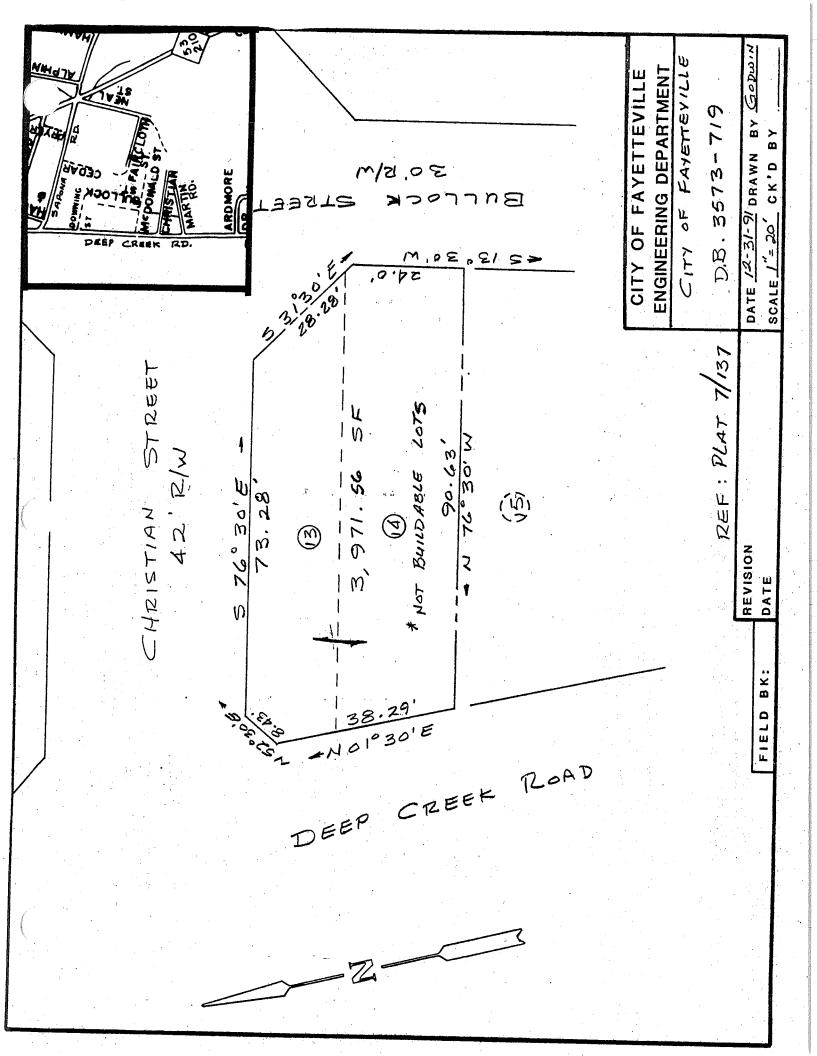

### ITEM 2. Consent:

- A. Approve minutes of regular meeting of March 2, 1992.
- B. Approve minutes of regular meeting of March 16, 1992.
- C. Approve tax refunds for over \$100 (see attached list).
- D. Set public hearing for May 4, 1992, to consider an addition of an MH(O) Manufactured Home Overlay District in an R6 Residential District to allow Class A manufactured homes in an area not otherwise designated by zoning to allow manufactured homes on individual residential lots for an area bordered by Troy Drive to the north, NC Hwy 53-210 to the east, Little Avenue to the west and Oxford Circle to the south. (P91-67)
- E. Set public hearing for May 4, 1992, to consider an application by James M. Kizer for a Special Use Permit as provided for by the City of Fayetteville Code of Ordinances from Chapter 32, Article IV, Section 32-33, Item 1(a) to allow automobile off-street parking in an R5 Residential District for an area located at the southeast corner of the intersection of Mechanic Street and Webb Street and being a portion of the property of Charles E. Warren and wife, Lucile Warren, as evidenced by deed recorded in Deed Book 2272, Page 499, and all of Deed Book 3723, Page 46, Cumberland County Registry. (P92-26)
- F. Set public hearing to consider request for No Parking on Chatham Street from Moore Street to Rowan Street.
- G. Adopt ordinance revising Section 20-106, Traffic Schedule No. 6 Stop Intersections and Schedule No. 14 Yield Right-of-Way.
- H. Advertise lease agreement between City of Fayetteville and Amtrak for train station property.
- Adopt resolution authorizing sale of City property.
- J. Adopt resolutions concerning Bullock Street:
  - a. Accept Bullock Street between Christian Street and Martin Road.
  - b. Adopt a preliminary resolution setting a public hearing for May 4, 1992, to consider the closing of Bullock Street between Christian Street and Martin Road.
- K. Award contract to Crowell Constructors (Proposal A) and Liles Plumbing, Inc. (Proposal B), low bidders, for Adams Court, Apartments for the Elderly - Utility and Site Development.
- L. Adopt resolution authorizing transfer of surplus property to Cumberland County.