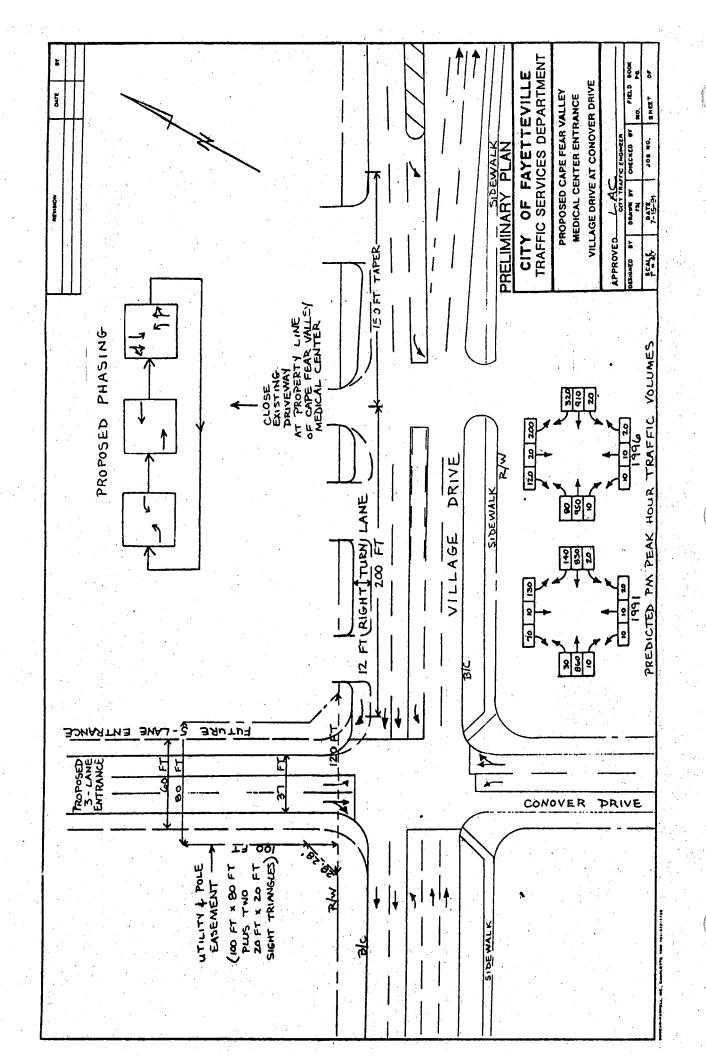

## ITEM 6. Report from Streets and Roads Committee:

A. Request for traffic signal and turn lane on Village Drive at proposed entrance to Cape Fear Valley Medical Center. (John Carlisle, Administrator, Cape Fear Valley Medical Center, has requested to speak on this item.)

RECOMMENDED ACTION: See attached minutes

B. Review of plans for paving of Pate Drive.

RECOMMENDED ACTION: See attached minutes

C. Review of proposed street standards.

RECOMMENDED ACTION: Adoption of standards

Councilmember Cheek referred to Item 4B. concerning the request from Cape Fear Valley Medical Center for traffic signal on Village Drive. She stated that Mr. Jansen's request also included that the City build a turn lane into the hospital parking area for an additional \$10,000.00 making a total of \$40,000.00. Councilmember Kendrick, Chairman of the Council Streets and Roads Committee, agreed with her on this request. Dr. Cheek then moved to approve the minutes of the February 18 meeting with the amendment, "to include a right turn lane into the hospital parking area for a total of \$40,000.00." The motion was seconded by Councilmember McBryde and carried unanimously 8 to 0.