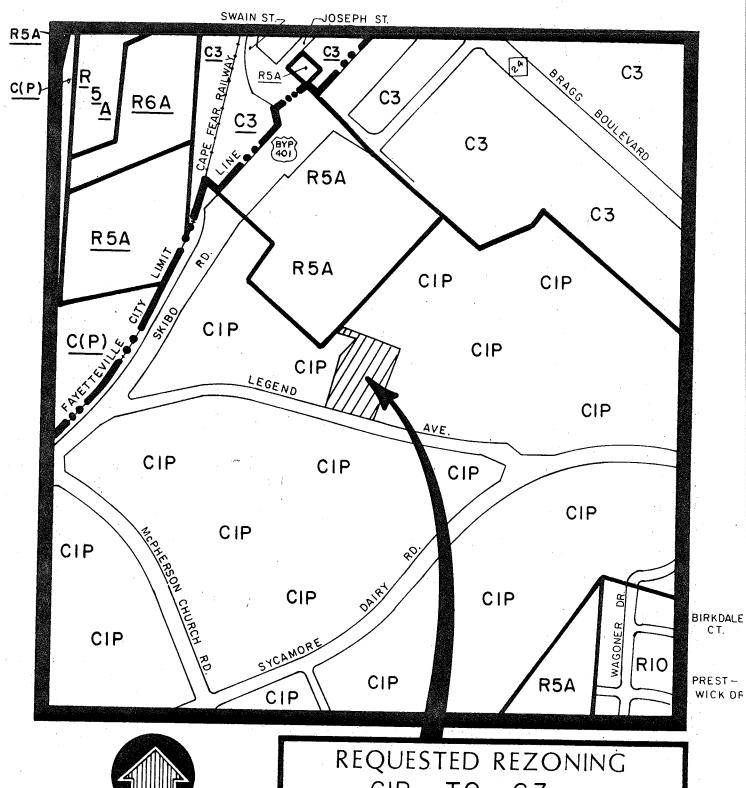

### NONCONTROVERSIAL PLANNING BOARD ITEMS:

CASE NO. P92-47. THE REZONING FROM C1P SHOPPING CENTER DISTRICT TO C3 HEAVY COMMERCIAL DISTRICT OR TO A MORE RESTRICTIVE ZONING CLASSIFICATION FOR AN AREA LOCATED ON THE NORTH SIDE OF LEGEND AVENUE, EAST OF SKIBO ROAD. (FAYETTEVILLE ORDINANCE)

CASE NO. P92-47. THE REZONING FROM C1P SHOPPING CENTER DISTRICT TO C3 HEAVY COMMERCIAL DISTRICT OR TO A MORE RESTRICTIVE ZONING CLASSIFICATION FOR AN AREA LOCATED ON THE NORTH SIDE OF LEGEND AVENUE, EAST OF SKIBO ROAD. (FAYETTEVILLE ORDINANCE)

ACTION:

THE TEN MEMBERS PRESENT AT THE MAY 19, 1992 REGULAR MEETING VOTED

UNANIMOUSLY TO APPROVE THE REQUESTED REZONING.

Mr. Lloyd displayed a map outlining the existing zoning and land use in the area. He stated that the area was zoned C3 Heavy Commercial District in the County before being initially zoned C1P by the City of Fayetteville.

Mr. Lloyd stated that the Planning staff recommends approval of the requested rezoning to C3 Heavy Commercial District based on the following:

- The 1971 Land Use Plan calls for industrial uses in the area; and
- 2. The other C1P Shopping Center District uses in the area belong in the C3 Heavy Commercial District.

The Planning staff finds that all or any portion of this site is not appropriate for any of the C2 Central Business Districts.

Mr. Ira Grant, applicant, appeared before the Board stating that he wants to put a mini storage business in at this location with an office, fencing and landscaping.

No one appeared in opposition to the requested rezoning.

After finding that the request is reasonable, not unduly discriminatory, in the public interest and all uses permitted in the proposed district are suitable for this property, a motion was made by Mr. Canady and seconded by Mr. Tew to approve the requested rezoning. The motion passed unanimously.

Attachment

bs

| REQUESTED REZONING CIP TO C3 |                 |      |  |  |  |
|------------------------------|-----------------|------|--|--|--|
| ACREAGE: 3.0 AC. ±           | HEARING NO:PS   | 2-47 |  |  |  |
| ORDINANCE: FAYETTEVILLE      | HEARING DATE AC | TION |  |  |  |
| PLANNING BOARD               |                 |      |  |  |  |
| GOVERNING BOARD              |                 |      |  |  |  |