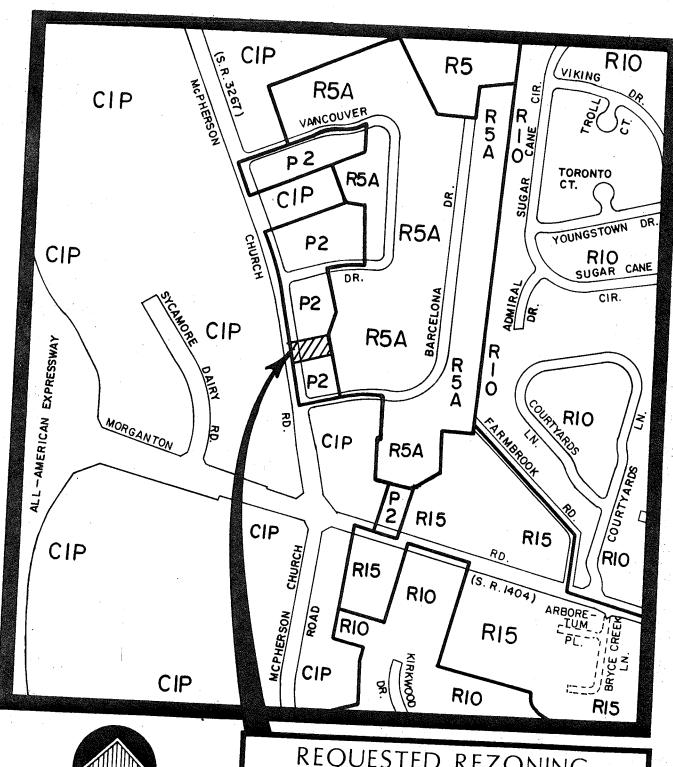

ACTION:

THE TEN MEMBERS PRESENT AT THE MAY 19, 1992 REGULAR MEETING VOTED

UNANIMOUSLY TO APPROVE THE REQUESTED REZONING.

Mr. Lloyd displayed a map outlining the existing zoning and land use in the area. He stated that the area was zoned C3 Heavy Commercial District in the County before being initially zoned C1P by the City of Fayetteville.

Mr. Lloyd stated that the Planning staff recommends approval of the requested rezoning to C3 Heavy Commercial District based on the following:

- The 1971 Land Use Plan calls for industrial uses in the area; and
- 2. The other C1P Shopping Center District uses in the area belong in the C3 Heavy Commercial District.

The Planning staff finds that all or any portion of this site is not appropriate for any of the C2 Central Business Districts.

Mr. Ira Grant, applicant, appeared before the Board stating that he wants to put a mini storage business in at this location with an office, fencing and landscaping.

No one appeared in opposition to the requested rezoning.

After finding that the request is reasonable, not unduly discriminatory, in the public interest and all uses permitted in the proposed district are suitable for this property, a motion was made by Mr. Canady and seconded by Mr. Tew to approve the requested rezoning. The motion passed unanimously.

Attachment

bs

| REQUESTED REZONING CIP TO C3 |                 |      |  |  |  |
|------------------------------|-----------------|------|--|--|--|
| ACREAGE: 3.0 AC. ±           | HEARING NO:PS   | 2-47 |  |  |  |
| ORDINANCE: FAYETTEVILLE      | HEARING DATE AC | TION |  |  |  |
| PLANNING BOARD               |                 |      |  |  |  |
| GOVERNING BOARD              |                 |      |  |  |  |