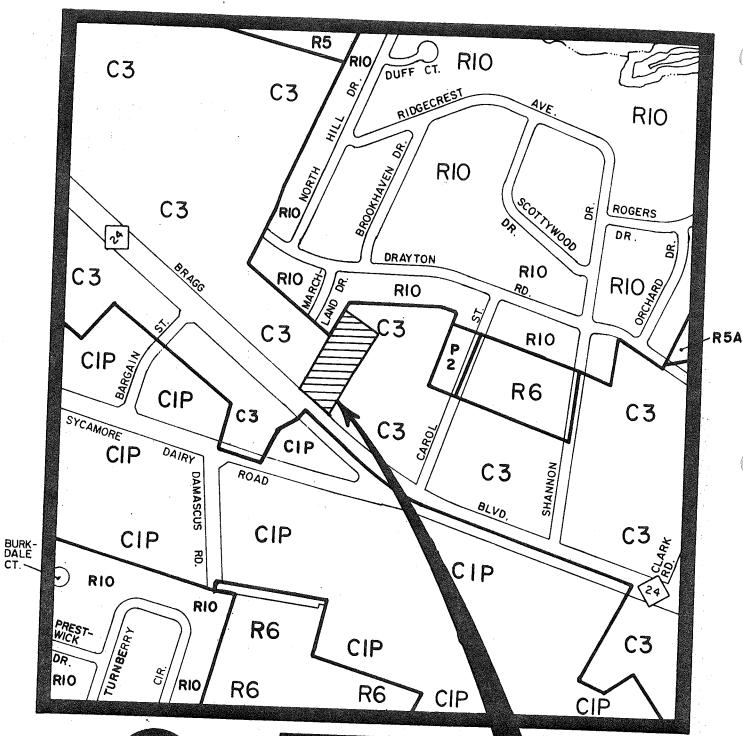

PRESENTED BY: Planning Board Staff

RECOMMENDED ACTION: Planning Board recommends approval

C. Consideration of adoption of resolution confirming assessment roll and levying assessments for installation of Sanitary Sewer Collection System into the following

PRESENTED BY: Planning Board Staff

RECOMMENDED ACTION: Planning Board recommends approval

- C. Consideration of adoption of resolution confirming assessment roll and levying assessments for installation of Sanitary Sewer Collection System into the following areas: (PWC)
  - 1. Ruritan Drive
  - 2. Jarvis Street
  - 3. Tarheel Drive
  - 4. Nix Road
  - 5. Buie Circle
  - 6. Bellflower Street
  - 7. Bedell Place
  - 8. Campground Road
  - 9. Wintergreen Drive.

CASE NO. P92-47. THE REZONING FROM C1P SHOPPING CENTER DISTRICT TO C3 HEAVY COMMERCIAL DISTRICT OR TO A MORE RESTRICTIVE ZONING CLASSIFICATION FOR AN AREA LOCATED ON THE NORTH SIDE OF LEGEND AVENUE, EAST OF SKIBO ROAD. (FAYETTEVILLE ORDINANCE)

ACTION:

THE TEN MEMBERS PRESENT AT THE MAY 19, 1992 REGULAR MEETING VOTED

UNANIMOUSLY TO APPROVE THE REQUESTED REZONING.

Mr. Lloyd displayed a map outlining the existing zoning and land use in the area. He stated that the area was zoned C3 Heavy Commercial District in the County before being initially zoned C1P by the City of Fayetteville.

Mr. Lloyd stated that the Planning staff recommends approval of the requested rezoning to C3 Heavy Commercial District based on the following:

- The 1971 Land Use Plan calls for industrial uses in the area; and
- 2. The other C1P Shopping Center District uses in the area belong in the C3 Heavy Commercial District.

The Planning staff finds that all or any portion of this site is not appropriate for any of the C2 Central Business Districts.

Mr. Ira Grant, applicant, appeared before the Board stating that he wants to put a mini storage business in at this location with an office, fencing and landscaping.

No one appeared in opposition to the requested rezoning.

After finding that the request is reasonable, not unduly discriminatory, in the public interest and all uses permitted in the proposed district are suitable for this property, a motion was made by Mr. Canady and seconded by Mr. Tew to approve the requested rezoning. The motion passed unanimously.

Attachment

bs

| REQUESTED REZONING CIP TO C3 |                 |      |  |  |  |
|------------------------------|-----------------|------|--|--|--|
| ACREAGE: 3.0 AC. ±           | HEARING NO:PS   | 2-47 |  |  |  |
| ORDINANCE: FAYETTEVILLE      | HEARING DATE AC | TION |  |  |  |
| PLANNING BOARD               |                 |      |  |  |  |
| GOVERNING BOARD              |                 |      |  |  |  |